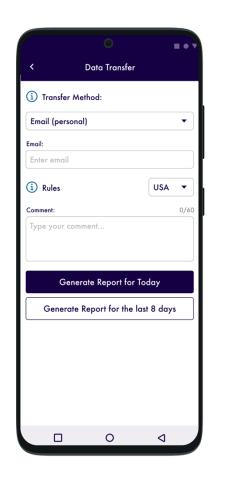

After that you will see 3 data transferring options to choose from:

- send it to the Web Services (FMCSA);
- send it to the FMCSA email;
- send it to the personal email (provided by the inspector).

If you select Email (Personal), you need to select your country. Then you need to enter the recipient's mailbox.

Here you have two options to send the Logs: choosing "Generate Report for Today" or "Generate Report for the last 8 days".