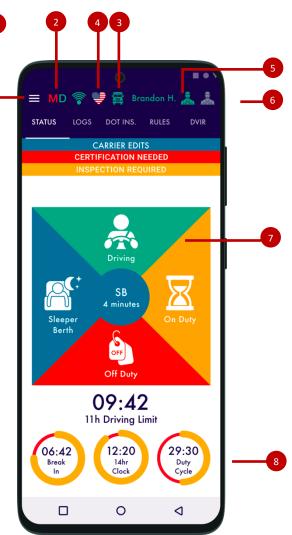

# ADA 🕤

- 1. Sidebar Menu
- 2. Malfunction Indicator
- 3. Connection to Truck ECM
- 4. Rule Set
- 5. Current Driver
- 6. Driver Switch
- 7. Current Status / Status Switch Wheel
- 8. HOS Calculator