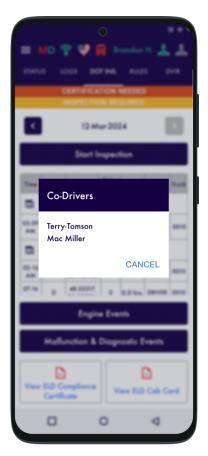

ADA ELD provides an easy way for authorized officers to inspect your Logs. a list of all the co-drivers operating the To send your Logs to safety officials you need to tap Start Inspection.

Please, pay attention that here you will see same truck during the last 8 days period.