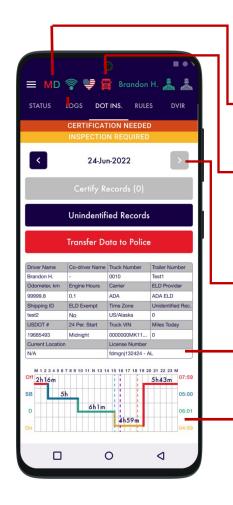

After that you will see 3 data transferring options to choose from:

- send it to the Web Services (FMCSA);
- send it to the FMCSA email;
- send it to the personal email (provided by the inspector).

If you select Email (Personal), you need to select your country. Then you need to enter the recipient's mailbox.

Here you have two options to send the Logs: choosing "Generate Report for Today" or "Generate Report for the last 8 days".