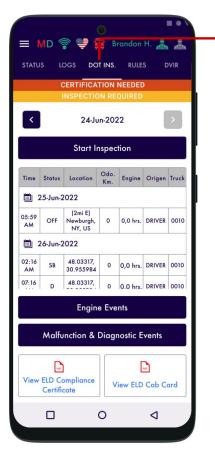

#### To start an inspection:

- use <> buttons to choose the date to be inspected;
  - check the Log Form that contains all the data regarding a driver, carrier and a vehicle;
- check the Log Graph with the details of all driver's duty status changes during a day.

ADA ELD provides an easy way for authorized officers to inspect your Logs. a list of all the co-drivers operating the To send your Logs to safety officials you need to tap Start Inspection.

Please, pay attention that here you will see same truck during the last 8 days period.