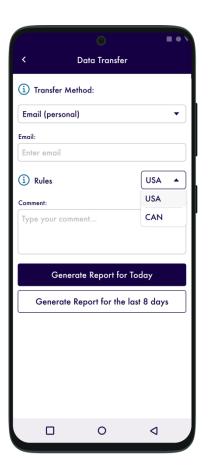

After that you will see 3 data transferring options to choose from:

- send it to the Web Services (FMCSA);
- send it to the FMCSA email;
- send it to the personal email (provided by the inspector).

If you select Email (Personal), you need to select your country. Then you need to enter the recipient's mailbox.