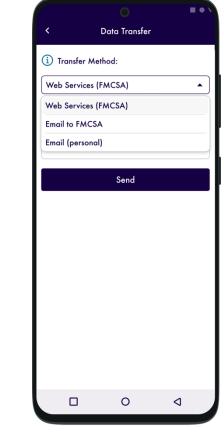

ADA ELD provides an easy way for authorized officers to inspect your Logs. a list of all the co-drivers operating the To send your Logs to safety officials you need to tap Start Inspection.

Please, pay attention that here you will see same truck during the last 8 days period.

After that you will see 3 data transferring options to choose from:

- send it to the Web Services (FMCSA);
- send it to the FMCSA email;
- send it to the personal email (provided by the inspector).

If you select Email (Personal), you need to select your country. Then you need to enter the recipient's mailbox.