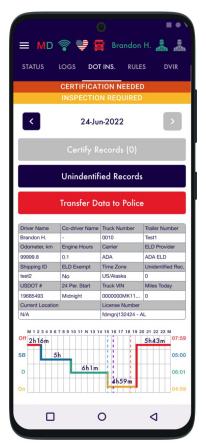

After that you will see 3 data transferring options to choose from:

- send it to the Web Services (FMCSA);
- send it to the FMCSA email;
- send it to the personal email (provided by the inspector).

If you select Email (Personal), you need to select your country. Then you need to enter the recipient's mailbox.

Here you have two options to send the Logs: choosing "Generate Report for Today" or "Generate Report for the last 8 days".